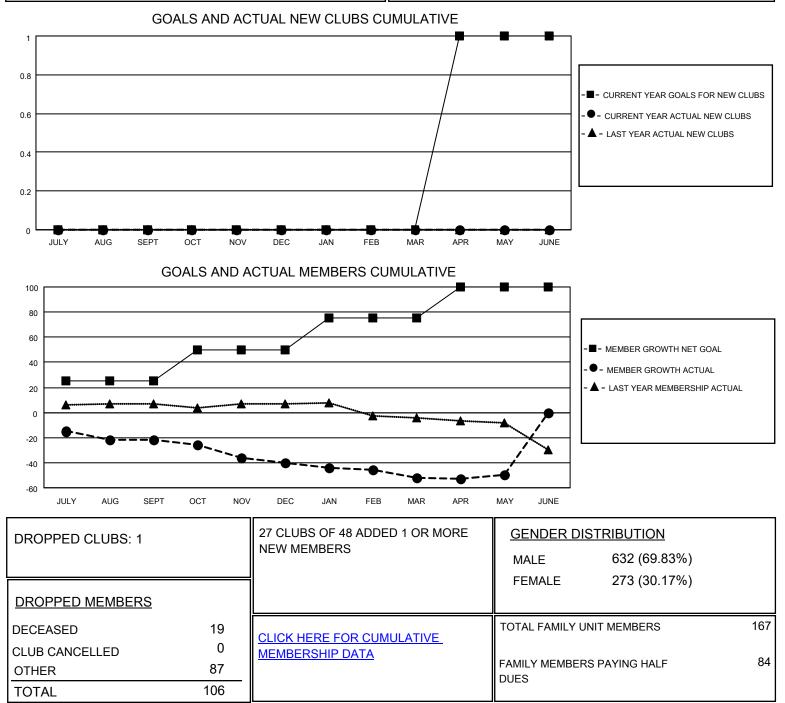

## LOCATION AUSTRALIA

District 201N4

Results as of: 5/31/2021

| Clubs                 |               |           |               | Members               |                       |                         |                                                    |
|-----------------------|---------------|-----------|---------------|-----------------------|-----------------------|-------------------------|----------------------------------------------------|
| RESULTS FOR 2020-2021 |               |           |               | RESULTS FOR 2020-2021 |                       |                         |                                                    |
| QUARTER               | NEW CLUB GOAL | NEW CLUBS | DROPPED CLUBS | QUARTER MEMB          | ER GROWTH NET<br>GOAL | MEMBER GROWTH<br>ACTUAL | DROPPED<br>MEMBERS ACTUAL<br>(including transfers) |
| JULY/AUG/SEPT         | 0             | 0         | 0             | JULY/AUG/SEPT         | 25                    | 21                      | 42                                                 |
| OCT/NOV/DEC           | 0             | 0         | 0             | OCT/NOV/DEC           | 25                    | 14                      | 30                                                 |
| JAN/FEB/MAR           | 0             | 0         | 1             | JAN/FEB/MAR           | 25                    | 14                      | 25                                                 |
| APR/MAY/JUNE          | 1             | 0         | 0             | APR/MAY/JUNE          | 25                    | 11                      | 9                                                  |